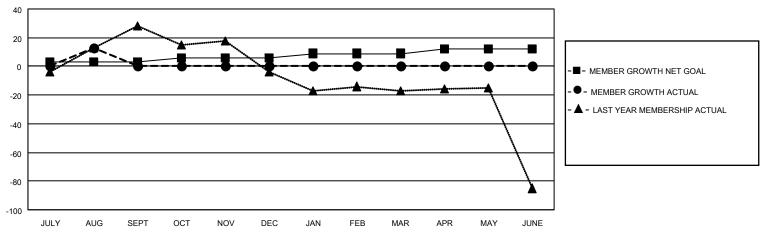

## GOALS AND ACTUAL MEMBERS CUMULATIVE

| DROPPED CLUBS: 0 |    | 9 CLUBS OF 60 ADDED 1 OR<br>MORE NEW MEMBERS | GENDER DISTRIBUTION            |            |  |
|------------------|----|----------------------------------------------|--------------------------------|------------|--|
|                  |    | WORE NEW WEWBERS                             | MALE 1,295 (75.64%)            |            |  |
|                  |    |                                              | FEMALE 417 (24.36%)            |            |  |
| DROPPED MEMBERS  |    |                                              | NON BINARY                     | 0 (0.00%)  |  |
|                  |    |                                              | PREFER NOT TO ANSWER 0 (0.00%) |            |  |
| DECEASED         | 3  |                                              |                                |            |  |
| CLUB CANCELLED   | 0  | CLICK HERE FOR CUMULATIVE                    | TOTAL FAMILY UNIT MEMBERS 251  |            |  |
| OTHER            | 24 | MEMBERSHIP DATA                              |                                |            |  |
| TOTAL            | 27 |                                              | FAMILY MEMBERS PAYING HAI      | F DUES 126 |  |
|                  |    |                                              |                                |            |  |